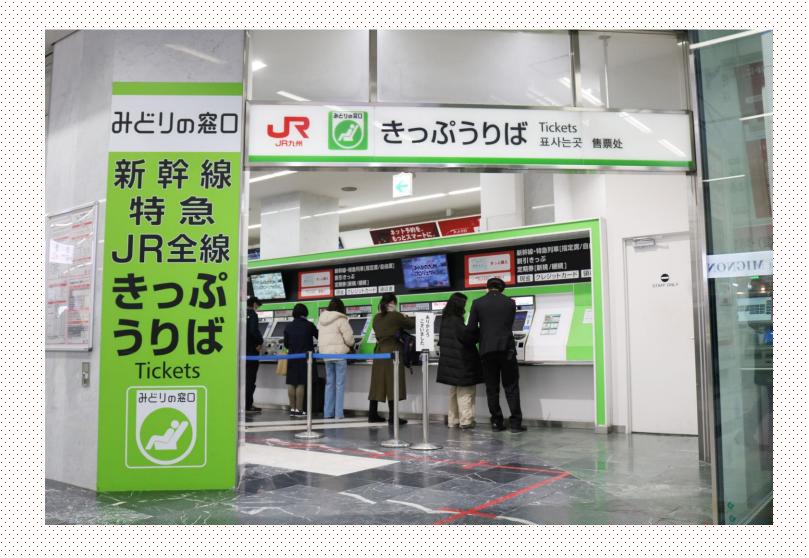

## JR 큐슈 레일패스를 이용하여 지정석 자동 발매기에서 지정석을 예약하는 방법

JR 큐슈 레일패스를 소지하신 분은 JR 큐슈의 역에 있는 '지정석 자동 발매기'를 이용하여 좌석을 예약하거나 지정석 승차권을 수령할 수 있습니다.

승차권을 수령할 수 있는 자동 발매기는 '지정석 자동 발매기'에 한합니다. JR 큐슈의 매표소 부근에 있는 녹색 자동 발매기를 이용하십시오. ※JR 큐슈 이외의 회사가 운영하는 지정석 자동 발매기에서는 예약할 수 없습니다.