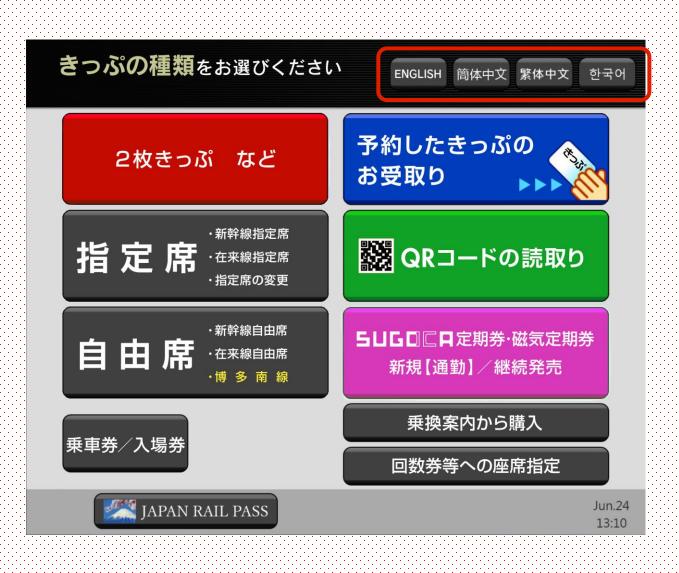

지정석 자동 발매기는 4개 국어(영어, 한국어, 중국어[번체자·간체자])로 대응하고 있습니다. 화면 오른쪽 위의 언어 선택 버튼 중에서 선택하십시오.