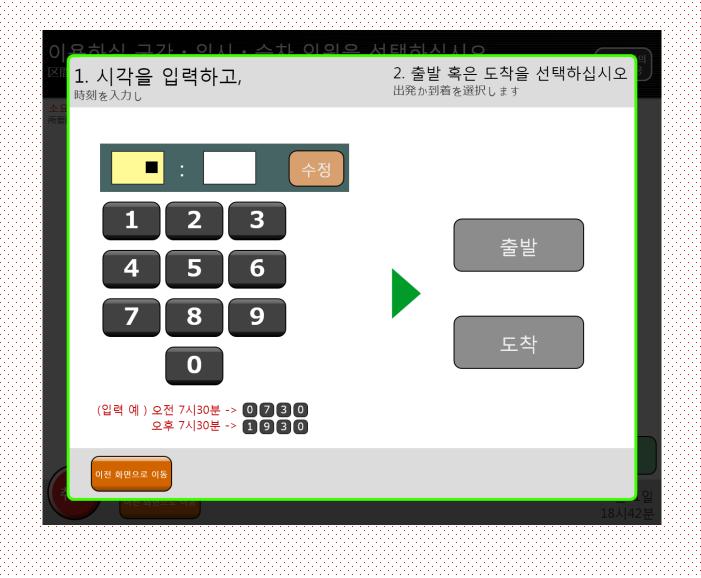

13시15분

승차할 열차를 검색합니다.



지정석을 이용하실 구간・일시를 선택하십시오

## 승차할 구간(역명)을 선택합니다.





## 승차할 구간(역명)을 선택합니다.

#### 지정석을 이용하실 구간・일시를 선택하십시오 지금까지의 입력 내용 指定席をご利用になる区間・日時をお選びください 소요시간이 짧은 조합을 우선하여 안내합니다. 所要時間が短い組み合わせを優先して案内します。 출발역 출발역을 지정하십시오 🍑 입력 ↑교체↓ 도착역을 지정하십시오 🔰 입력 $\bigcirc$ 도착역 (오늘) 변경 변경 현재 시각 (출발) 도착 6월24일 ( 수 일시 승차 인원 어른 1명 어린이 0명 변경 조건 신칸센을 이용 검색 위의 내용이 맞다면 🕨 취소 6월24일 이전 화면으로 이동 13시15분

## 승차일을 선택합니다.

#### 이지 · 스차 이의은 서태하시지이 요 닀 人 $\cap$ 원하시는 날짜를 누르십시오 日付を選択します 일 월 목 금 화 수 토 1월 오늘 2월

## 승차일을 선택합니다.

#### 지정석을 이용하실 구간・일시를 선택하십시오 지금까지의 입력 내용 指定席をご利用になる区間・日時をお選びください 소요시간이 짧은 조합을 우선하여 안내합니다. 所要時間が短い組み合わせを優先して案内します。 출발역 출발역을 지정하십시오 🍑 입력 ↑교체↓ 도착역을 지정하십시오 입력 Ö 도착역 (오늘) 변경 변경 6월24일 (수) 현재 시각 (출발) 도착 일시 승차 인원 어른 1명 어린이 0명 변경 조건 신칸센을 이용 검색 위의 내용이 맞다면 🕨 취소 6월24일 이전 화면으로 이동 13시15분

## 출발 시각을 설정합니다.



## 출발 시각을 설정합니다.

## 검색 조건을 입력한 후 '검색' 버튼을 누릅니다.



## 검색 조건에서 승차할 열차를 선택하고 '선택'을 누릅니다.





## 좌석의 설비를 선택합니다.

**좌석의 종류를 선택합니다.** ※일부 관광열차에는 선택할 수 없는 좌석이 있습니다. 아래의 좌석을 희망하시는 경우에는 역 창구에서 예약하십시오. [SL 히토요시, 파노라마 시트, 시로이쿠로짱 시트, 가와세미 야마세미 벤치 시트]





**좌석의 위치를 선택합니다.** ※좌석 열만 선택하거나 좌석표에서 선택할 수도 있습니다.



### 예약 내용을 확인합니다. 내용이 맞는다면 '확인'을 누르십시오.

## 승차권 2 장을 받으십시오

감사합니다. 승차권에 기재된 내용을 확인하시기 바랍니다.

투입하신 승차권과 새로운 지정석권을 동시에 사용하십시오.



발행된 지정석 승차권과 넣었던 JR 큐슈 레일패스를 받으면 조작이 완료됩니다. 승차권을 놓고 가지 않도록 주의하십시오.

# HAVE A NICE TRIP !