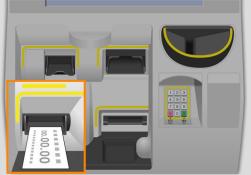

## JR 큐슈 레일패스를 자동 발매기에 넣습니다.

4장까지 넣으실 수 있습니다.

지정석을 변경하시려면 죄송하지만 취소 버튼을 누르고 창구 직원에게 문의하십시오.

승차 인원수에 해당하는 승차권을 넣으신 뒤 아래 버튼을 누르십시오

취소

6월24일 13시15분

인원수 만큼(1회 최대 4명) 넣은 후 '투입 완료'를 누릅니다. ※4명 이상 예약이 필요한 경우에는 수 차례로 나누어 조작하십시오.