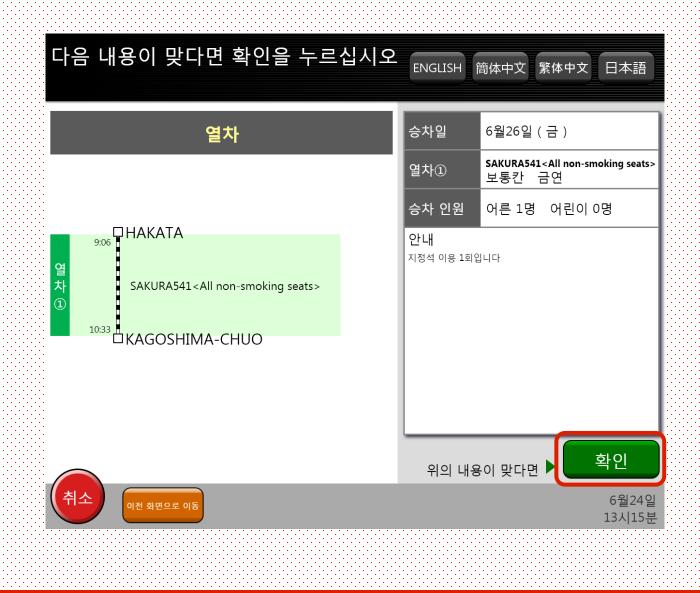

24일 ( 수 일시 승차 인원 어른 1명 어린이 0명 변경 조건 신칸센을 이용 검색 위의 내용이 맞다면 🕨 취소 6월24일 이전 화면으로 이동 13시15분

## 승차일을 선택합니다.

#### 이지 · 스차 이의은 서태하시지이 요 닀 人 $\cap$ 원하시는 날짜를 누르십시오 日付を選択します 일 월 목 금 화 수 토 1월 오늘 2월

## 승차일을 선택합니다.

#### 지정석을 이용하실 구간・일시를 선택하십시오 지금까지의 입력 내용 指定席をご利用になる区間・日時をお選びください 소요시간이 짧은 조합을 우선하여 안내합니다. 所要時間が短い組み合わせを優先して案内します。 출발역 출발역을 지정하십시오 🍑 입력 ↑교체↓ 도착역을 지정하십시오 입력 Ö 도착역 (오늘) 변경 변경 6월24일 (수) 현재 시각 (출발) 도착 일시 승차 인원 어른 1명 어린이 0명 변경 조건 신칸센을 이용 검색 위의 내용이 맞다면 🕨 취소 6월24일 이전 화면으로 이동 13시15분

## 출발 시각을 설정합니다.



## 출발 시각을 설정합니다.

## 검색 조건을 입력한 후 '검색' 버튼을 누릅니다.



## 검색 조건에서 승차할 열차를 선택하고 '선택'을 누릅니다.





## 좌석의 설비를 선택합니다.

**좌석의 종류를 선택합니다.** ※일부 관광열차에는 선택할 수 없는 좌석이 있습니다. 아래의 좌석을 희망하시는 경우에는 역 창구에서 예약하십시오. [SL 히토요시, 파노라마 시트, 시로이쿠로짱 시트, 가와세미 야마세미 벤치 시트]





**좌석의 위치를 선택합니다.** ※좌석 열만 선택하거나 좌석표에서 선택할 수도 있습니다.



### 예약 내용을 확인합니다. 내용이 맞는다면 '확인'을 누르십시오.

## 승차권 2 장을 받으십시오

감사합니다. 승차권에 기재된 내용을 확인하시기 바랍니다.

투입하신 승차권과 새로운 지정석권을 동시에 사용하십시오.



발행된 지정석 승차권과 넣었던 JR 큐슈 레일패스를 받으면 조작이 완료됩니다. 승차권을 놓고 가지 않도록 주의하십시오.

# HAVE A NICE TRIP !