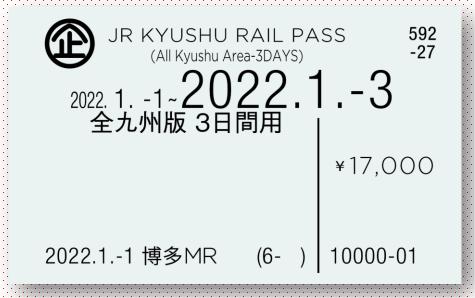

## JR 큐슈 레일패스를 이용하여 지정석 자동 발매기에서 지정석을 예약하는 방법

JR 큐슈 레일패스를 소지하신 분은 JR 큐슈의 역에 있는 '지정석 자동 발매기'를 이용하여 좌석을 예약하거나 지정석 승차권을 수령할 수 있습니다.

승차권을 수령할 수 있는 자동 발매기는 '지정석 자동 발매기'에 한합니다. JR 큐슈의 매표소 부근에 있는 녹색 자동 발매기를 이용하십시오. ※JR 큐슈 이외의 회사가 운영하는 지정석 자동 발매기에서는 예약할 수 없습니다.

## JR 큐슈 레일패스를 자동 발매기에 넣습니다.

4장까지 넣으실 수 있습니다.

지정석을 변경하시려면 죄송하지만 취소 버튼을 누르고 창구 직원에게 문의하십시오.

승차 인원수에 해당하는 승차권을 넣으신 뒤 아래 버튼을 누르십시오

취소

6월24일 13시15분

인원수 만큼(1회 최대 4명) 넣은 후 '투입 완료'를 누릅니다. ※4명 이상 예약이 필요한 경우에는 수 차례로 나누어 조작하십시오.