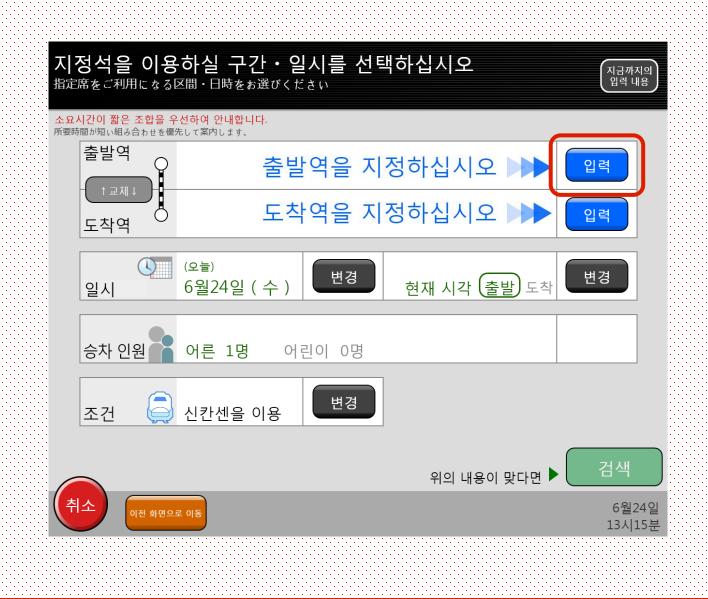

## 출발역을 지정하십시오 🍑 입력 ↑교체↓ 도착역을 지정하십시오 🕨 입력 Ö (오늘) 변경 변경 6월24일 (수) 현재 시각 (출발) 도착 어른 1명 어린이 0명 변경 신칸센을 이용 검색 위의 내용이 맞다면 🕨 6월24일 이전 화면으로 이동 13시15분

승차할 열차를 검색합니다.

지정석을 이용하실 구간・일시를 선택하십시오

#### 지정석을 이용하실 구간・일시를 선택하십시오 지금까지의 입력 내용 指定席をご利用になる区間・日時をお選びください 소요시간이 짧은 조합을 우선하여 안내합니다. 所要時間が短い組み合わせを優先して案内します。 출발역 출발역을 지정하십시오 🍑 입력 ↑교체↓ 도착역을 지정하십시오 🔰 입력 $\bigcirc$ 도착역 (오늘) 변경 변경 현재 시각 (출발) 도착 6월24일 ( 수 일시 승차 인원 어른 1명 어린이 0명 변경 조건 신칸센을 이용 검색 위의 내용이 맞다면 🕨 취소 6월24일 이전 화면으로 이동 13시15분

#### 지정석을 이용하실 구간・일시를 선택하십시오 지금까지의 입력 내용 指定席をご利用になる区間・日時をお選びください 소요시간이 짧은 조합을 우선하여 안내합니다. 所要時間が短い組み合わせを優先して案内します。 출발역 출발역을 지정하십시오 🍑 입력 ↑교체↓ 도착역을 지정하십시오 입력 Ö 도착역 (오늘) 변경 변경 6월24일 (수) 현재 시각 (출발) 도착 일시 승차 인원 어른 1명 어린이 0명 변경 조건 신칸센을 이용 검색 위의 내용이 맞다면 🕨 취소 6월24일 이전 화면으로 이동 13시15분