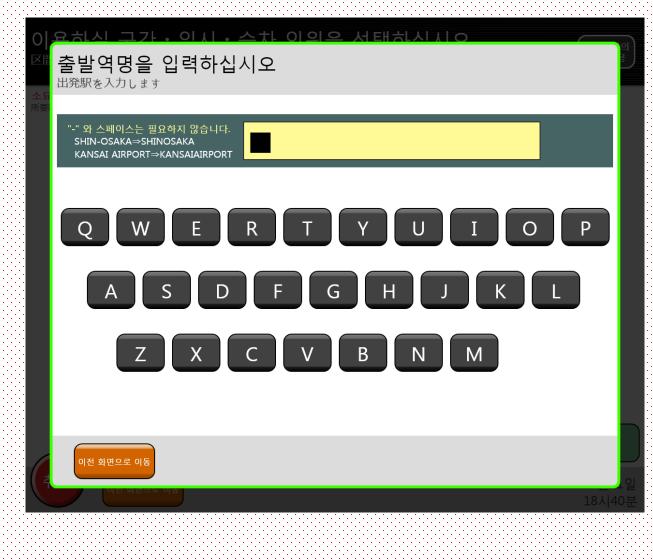

발매기에서 지정석을 예약하는 방법



JR 큐슈 레일패스를 소지하신 분은 JR 큐슈의 역에 있는 '지정석 자동 발매기'를 이용하여 좌석을 예약하거나 지정석 승차권을 수령할 수 있습니다.



승차권을 수령할 수 있는 자동 발매기는 '지정석 자동 발매기'에 한합니다. JR 큐슈의 매표소 부근에 있는 녹색 자동 발매기를 이용하십시오. ※JR 큐슈 이외의 회사가 운영하는 지정석 자동 발매기에서는 예약할 수 없습니다.



지정석 자동 발매기는 4개 국어(영어, 한국어, 중국어[번체자·간체자])로 대응하고 있습니다. 화면 오른쪽 위의 언어 선택 버튼 중에서 선택하십시오.

## '회수권을 이용해 지정석을 예약'을 누릅니다.



## JR 큐슈 레일패스를 자동 발매기에 넣습니다.





4장까지 넣으실 수 있습니다.

지정석을 변경하시려면 죄송하지만 취소 버튼을 누르고 창구 직원에게 문의하십시오.



승차 인원수에 해당하는 승차권을 넣으신 뒤 아래 버튼을 누르십시오



취소

6월24일 13시15분

인원수 만큼(1회 최대 4명) 넣은 후 '투입 완료'를 누릅니다. ※4명 이상 예약이 필요한 경우에는 수 차례로 나누어 조작하십시오.

## 출발역을 지정하십시오 🍑 입력 ↑교체↓ 도착역을 지정하십시오 🕨 입력 Ö (오늘) 변경 변경 6월24일 (수) 현재 시각 (출발) 도착 어른 1명 어린이 0명 변경 신칸센을 이용 검색 위의 내용이 맞다면 🕨 6월24일 이전 화면으로 이동 13시15분

승차할 열차를 검색합니다.



지정석을 이용하실 구간・일시를 선택하십시오

## 승차할 구간(역명)을 선택합니다.





## 승차할 구간(역명)을 선택합니다.

#### 지정석을 이용하실 구간・일시를 선택하십시오 지금까지의 입력 내용 指定席をご利用になる区間・日時をお選びください 소요시간이 짧은 조합을 우선하여 안내합니다. 所要時間が短い組み合わせを優先して案内します。 출발역 출발역을 지정하십시오 🍑 입력 ↑교체↓ 도착역을 지정하십시오 🔰 입력 $\bigcirc$ 도착역 (오늘) 변경 변경 현재 시각 (출발) 도착 6월24일 ( 수 일시 승차 인원 어른 1명 어린이 0명 변경 조건 신칸센을 이용 검색 위의 내용이 맞다면 🕨 취소 6월24일 이전 화면으로 이동 13시15분

## 승차일을 선택합니다.

#### 이지 · 스차 이의은 서태하시지이 요 닀 人 $\cap$ 원하시는 날짜를 누르십시오 日付を選択します 일 월 목 금 화 수 토 1월 오늘 2월

## 승차일을 선택합니다.

#### 지정석을 이용하실 구간・일시를 선택하십시오 지금까지의 입력 내용 指定席をご利用になる区間・日時をお選びください 소요시간이 짧은 조합을 우선하여 안내합니다. 所要時間が短い組み合わせを優先して案内します。 출발역 출발역을 지정하십시오 🍑 입력 ↑교체↓ 도착역을 지정하십시오 입력 Ö 도착역 (오늘) 변경 변경 6월24일 (수) 현재 시각 (출발) 도착 일시 승차 인원 어른 1명 어린이 0명 변경 조건 신칸센을 이용 검색 위의 내용이 맞다면 🕨 취소 6월24일 이전 화면으로 이동 13시15분

## 출발 시각을 설정합니다.



## 출발 시각을 설정합니다.

## 검색 조건을 입력한 후 '검색' 버튼을 누릅니다.



## 검색 조건에서 승차할 열차를 선택하고