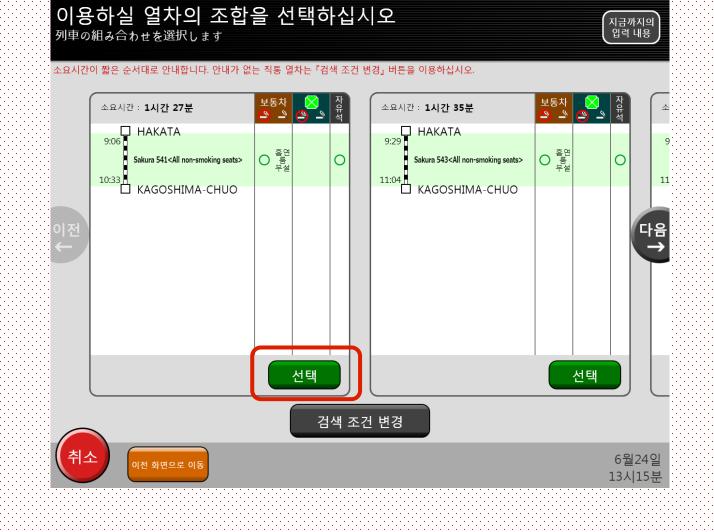

)을 선택합니다.

#### 지정석을 이용하실 구간・일시를 선택하십시오 지금까지의 입력 내용 指定席をご利用になる区間・日時をお選びください 소요시간이 짧은 조합을 우선하여 안내합니다. 所要時間が短い組み合わせを優先して案内します。 출발역 출발역을 지정하십시오 🍑 입력 ↑교체↓ 도착역을 지정하십시오 🔰 입력 $\bigcirc$ 도착역 (오늘) 변경 변경 현재 시각 (출발) 도착 6월24일 ( 수 일시 승차 인원 어른 1명 어린이 0명 변경 조건 신칸센을 이용 검색 위의 내용이 맞다면 🕨 취소 6월24일 이전 화면으로 이동 13시15분

## 승차일을 선택합니다.

#### 이지 · 스차 이의은 서태하시지이 요 닀 人 $\cap$ 원하시는 날짜를 누르십시오 日付を選択します 일 월 목 금 화 수 토 1월 오늘 2월

## 승차일을 선택합니다.

#### 지정석을 이용하실 구간・일시를 선택하십시오 지금까지의 입력 내용 指定席をご利用になる区間・日時をお選びください 소요시간이 짧은 조합을 우선하여 안내합니다. 所要時間が短い組み合わせを優先して案内します。 출발역 출발역을 지정하십시오 🍑 입력 ↑교체↓ 도착역을 지정하십시오 입력 Ö 도착역 (오늘) 변경 변경 6월24일 (수) 현재 시각 (출발) 도착 일시 승차 인원 어른 1명 어린이 0명 변경 조건 신칸센을 이용 검색 위의 내용이 맞다면 🕨 취소 6월24일 이전 화면으로 이동 13시15분

## 출발 시각을 설정합니다.



## 출발 시각을 설정합니다.

## 검색 조건을 입력한 후 '검색' 버튼을 누릅니다.



## 검색 조건에서 승차할 열차를 선택하고 '선택'을 누릅니다.





## 좌석의 설비를 선택합니다.

**좌석의 종류를 선택합니다.** ※일부 관광열차에는 선택할 수 없는 좌석이 있습니다. 아래의 좌석을 희망하시는 경우에는 역 창구에서 예약하십시오. [SL 히토요시, 파노라마 시트, 시로이쿠로짱 시트, 가와세미 야마세미 벤치 시트]





**좌석의 위치를 선택합니다.** ※좌석 열만 선택하거나 좌석표에서 선택할 수도 있습니다.



### 예약 내용을 확인합니다. 내용이 맞는다면 '확인'을 누르십시오.

## 승차권 2 장을 받으십시오

감사합니다. 승차권에 기재된 내용을 확인하시기 바랍니다.

투입하신 승차권과 새로운 지정석권을 동시에 사용하십시오.



발행된 지정석 승차권과 넣었던 JR 큐슈 레일패스를 받으면 조작이 완료됩니다. 승차권을 놓고 가지 않도록 주의하십시오.

# HAVE A NICE TRIP !