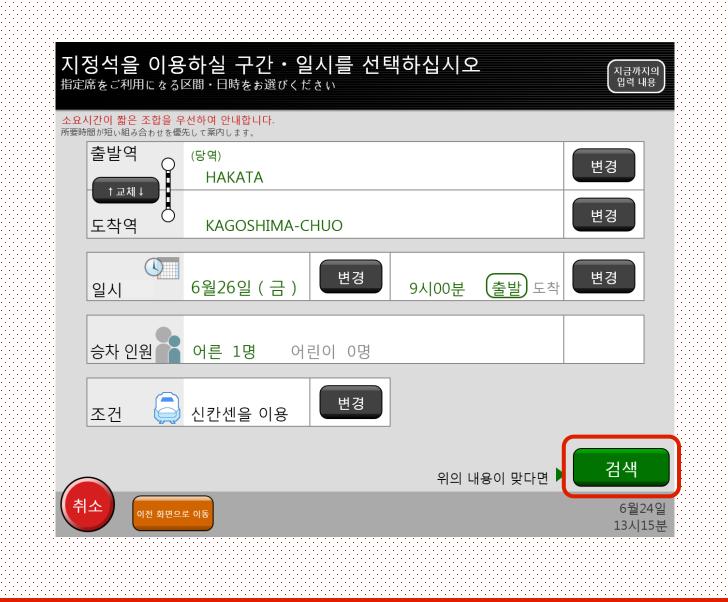

#### 지정석을 이용하실 구간・일시를 선택하십시오 지금까지의 입력 내용 指定席をご利用になる区間・日時をお選びください 소요시간이 짧은 조합을 우선하여 안내합니다. 所要時間が短い組み合わせを優先して案内します。 출발역 출발역을 지정하십시오 🍑 입력 ↑교체↓ 도착역을 지정하십시오 🔰 입력 $\bigcirc$ 도착역 (오늘) 변경 변경 현재 시각 (출발) 도착 6월24일 ( 수 일시 승차 인원 어른 1명 어린이 0명 변경 조건 신칸센을 이용 검색 위의 내용이 맞다면 🕨 취소 6월24일 이전 화면으로 이동 13시15분

## 검색 조건을 입력한 후 '검색' 버튼을 누릅니다.