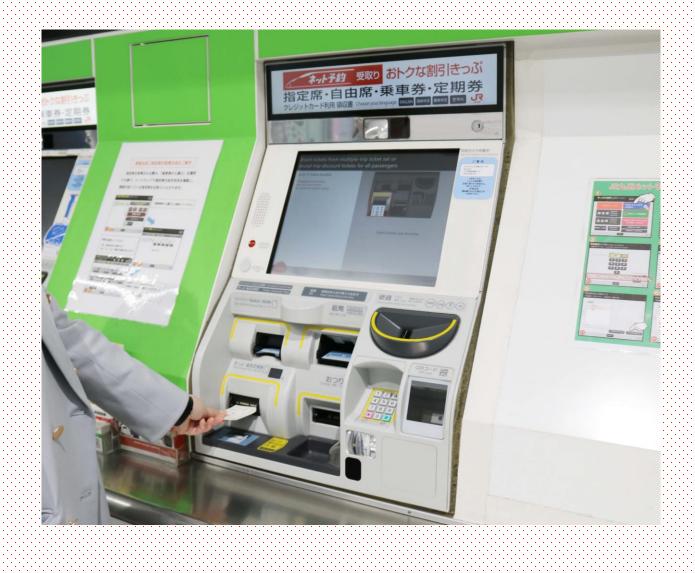

## JR 큐슈 레일패스를 이용하여 지정석 자동 발매기에서 지정석을 예약하는 방법

JR 큐슈 레일패스를 소지하신 분은 JR 큐슈의 역에 있는 '지정석 자동 발매기'를 이용하여 좌석을 예약하거나 지정석 승차권을 수령할 수 있습니다.

승차권을 수령할 수 있는 자동 발매기는 '지정석 자동 발매기'에 한합니다. JR 큐슈의 매표소 부근에 있는 녹색 자동 발매기를 이용하십시오. ※JR 큐슈 이외의 회사가 운영하는 지정석 자동 발매기에서는 예약할 수 없습니다.

지정석 자동 발매기는 4개 국어(영어, 한국어, 중국어[번체자·간체자])로 대응하고 있습니다. 화면 오른쪽 위의 언어 선택 버튼 중에서 선택하십시오.