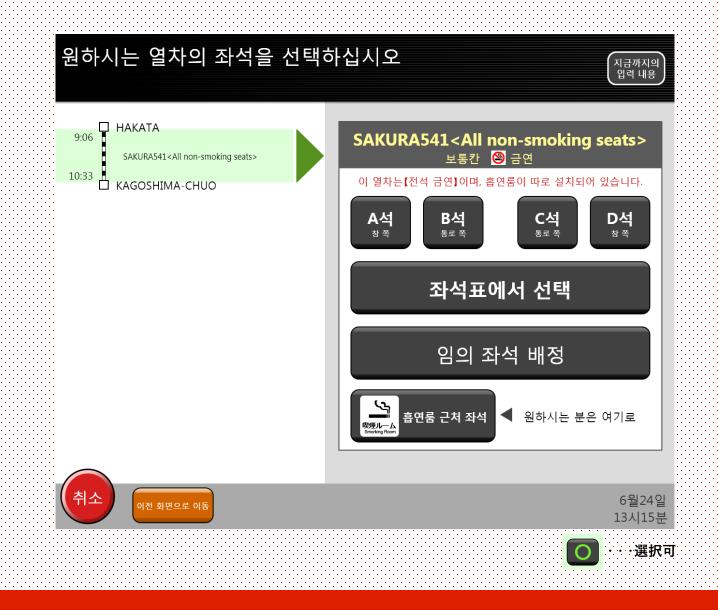

## 좌석의 설비를 선택합니다.

**좌석의 종류를 선택합니다.** ※일부 관광열차에는 선택할 수 없는 좌석이 있습니다. 아래의 좌석을 희망하시는 경우에는 역 창구에서 예약하십시오. [SL 히토요시, 파노라마 시트, 시로이쿠로짱 시트, 가와세미 야마세미 벤치 시트]

**좌석의 위치를 선택합니다.** ※좌석 열만 선택하거나 좌석표에서 선택할 수도 있습니다.