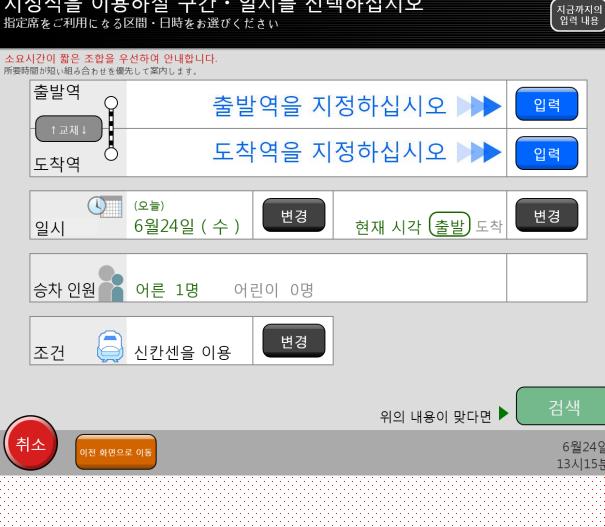

## 출발역을 지정하십시오 🍑 입력 ↑교체↓ 도착역을 지정하십시오 🕨 입력 Ö (오늘) 변경 변경 6월24일 (수) 현재 시각 (출발) 도착 어른 1명 어린이 0명 변경 신칸센을 이용 검색 위의 내용이 맞다면 🕨 6월24일 이전 화면으로 이동 13시15분

승차할 열차를 검색합니다.

지정석을 이용하실 구간・일시를 선택하십시오

#### 지정석을 이용하실 구간・일시를 선택하십시오 지금까지의 입력 내용 指定席をご利用になる区間・日時をお選びください 소요시간이 짧은 조합을 우선하여 안내합니다. 所要時間が短い組み合わせを優先して案内します。 출발역 출발역을 지정하십시오 🍑 입력 ↑교체↓ 도착역을 지정하십시오 🔰 입력 $\bigcirc$ 도착역 (오늘) 변경 변경 현재 시각 (출발) 도착 6월24일 ( 수 일시 승차 인원 어른 1명 어린이 0명 변경 조건 신칸센을 이용 검색 위의 내용이 맞다면 🕨 취소 6월24일 이전 화면으로 이동 13시15분

## 승차할 구간(역명)을 선택합니다.

## 승차일을 선택합니다.