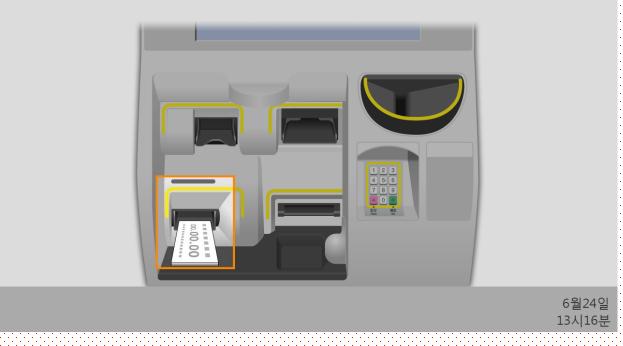

## 승차권 2 장을 받으십시오

감사합니다. 승차권에 기재된 내용을 확인하시기 바랍니다.

투입하신 승차권과 새로운 지정석권을 동시에 사용하십시오.

발행된 지정석 승차권과 넣었던 JR 큐슈 레일패스를 받으면 조작이 완료됩니다. 승차권을 놓고 가지 않도록 주의하십시오.