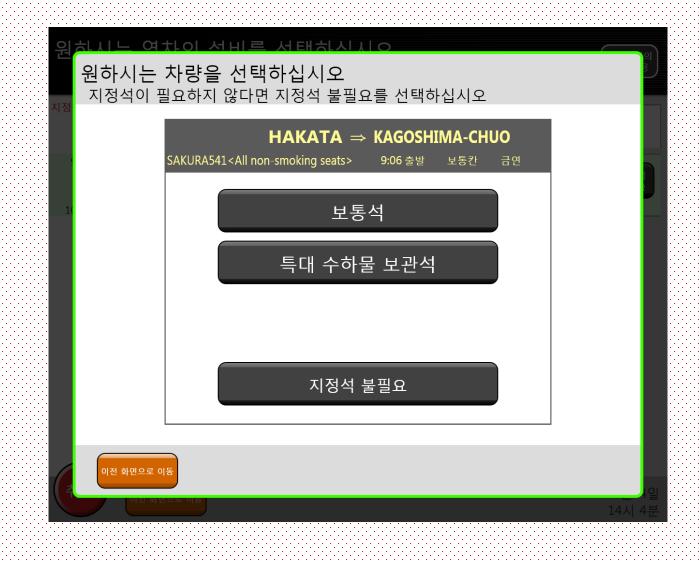

## 좌석의 설비를 선택합니다.

**좌석의 종류를 선택합니다.** ※일부 관광열차에는 선택할 수 없는 좌석이 있습니다. 아래의 좌석을 희망하시는 경우에는 역 창구에서 예약하십시오. [SL 히토요시, 파노라마 시트, 시로이쿠로짱 시트, 가와세미 야마세미 벤치 시트]

**좌석의 위치를 선택합니다.** ※좌석 열만 선택하거나 좌석표에서 선택할 수도 있습니다.