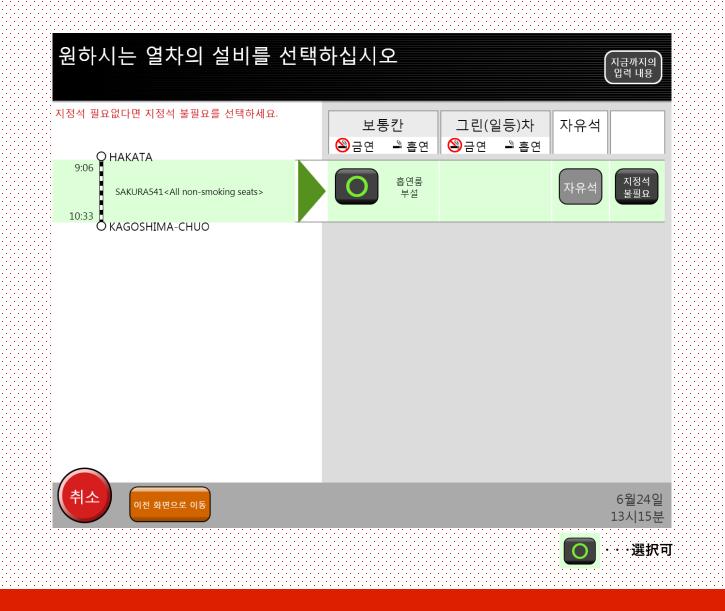

## 좌석의 설비를 선택합니다.

**좌석의 종류를 선택합니다.** ※일부 관광열차에는 선택할 수 없는 좌석이 있습니다. 아래의 좌석을 희망하시는 경우에는 역 창구에서 예약하십시오. [SL 히토요시, 파노라마 시트, 시로이쿠로짱 시트, 가와세미 야마세미 벤치 시트]

**좌석의 위치를 선택합니다.** ※좌석 열만 선택하거나 좌석표에서 선택할 수도 있습니다.