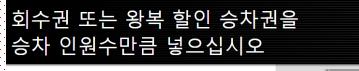

## JR 큐슈 레일패스를 자동 발매기에 넣습니다.

4장까지 넣으실 수 있습니다.

지정석을 변경하시려면 죄송하지만 취소 버튼을 누르고 창구 직원에게 문의하십시오.

승차 인원수에 해당하는 승차권을 넣으신 뒤 아래 버튼을 누르십시오

취소

6월24일 13시15분

인원수 만큼(1회 최대 4명) 넣은 후 '투입 완료'를 누릅니다. ※4명 이상 예약이 필요한 경우에는 수 차례로 나누어 조작하십시오.