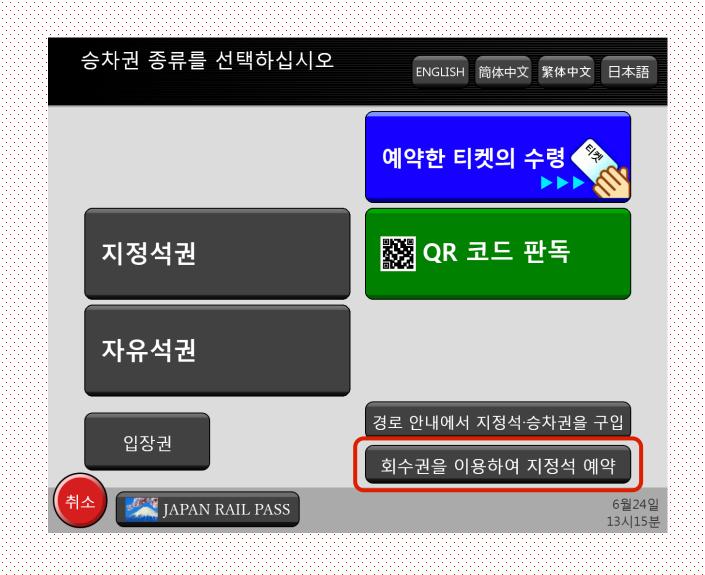

지정석 자동 발매기는 4개 국어(영어, 한국어, 중국어[번체자·간체자])로 대응하고 있습니다. 화면 오른쪽 위의 언어 선택 버튼 중에서 선택하십시오.

## '회수권을 이용해 지정석을 예약'을 누릅니다.