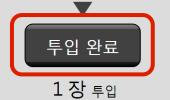

## JR 큐슈 레일패스를 자동 발매기에 넣습니다.

4장까지 넣으실 수 있습니다.

지정석을 변경하시려면 죄송하지만 취소 버튼을 누르고 창구 직원에게 문의하십시오.

승차 인원수에 해당하는 승차권을 넣으신 뒤 아래 버튼을 누르십시오

취소

6월24일 13시15분

인원수 만큼(1회 최대 4명) 넣은 후 '투입 완료'를 누릅니다. ※4명 이상 예약이 필요한 경우에는 수 차례로 나누어 조작하십시오.