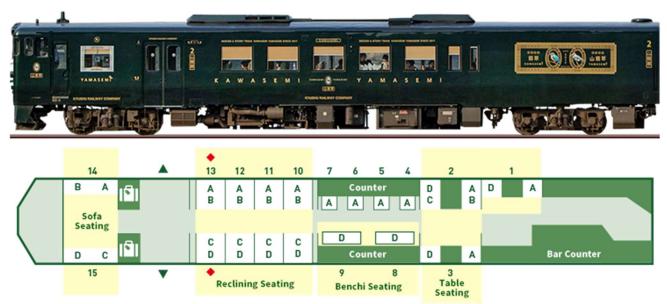

<sup>\*</sup>Seats marked with a 💠 symbol do not have windows. Seats marked with a 🛨 symbol have smaller windows depending on the direction of travel.

← Kumamoto

Car No.2

Aso/Miyaji→

\*Seats marked with a 💠 symbol do not have windows. Seats marked with a 🛨 symbol have smaller windows depending on the direction of travel.

- Depending on the seat, there may be no window or the view may be limited.
- Seats marked with ★ have small windows depending on the direction of travel.
- Seats marked with 
   ◆ have no windows.
- Sofa seats and box seats are available only at JR ticket office.