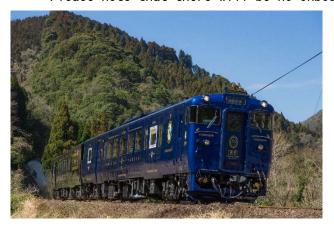

# Operation of "Hohi Main Line KAWASEMI YAMASEMI"

~ Enjoy a special moment in the summer retreat of Aso ~

JR KYUSHU will operate a special limited express "Hohi Main Line KAWASEMI YAMASEMI" for one round trip between Kumamoto and Miyaji, ideal for trips to the summer retreat of Aso. Please take advantage of this train for your summer vacation outings.

#### 3. Train car

- "KAWASEMI YAMASEMI"
- \* All seats are reserved (Please make sure to reserve your seat before boarding)
- \*Please note that there will be no onboard services.