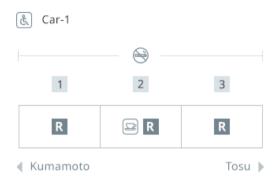

Train Configuration

Operation schedule

|     |     | 2021 October |     |     |     | 2021 November |     |     |     |     |     |     |     |
|-----|-----|--------------|-----|-----|-----|---------------|-----|-----|-----|-----|-----|-----|-----|
| Sun | Mon | Tue          | Wed | Thu | Fri | Sat           | Sun | Mon | Tue | Wed | Thu | Fri | Sat |
|     |     |              |     |     | 1   | 2             |     | 1   | 2   | 3   | 4   | 5   | 6   |
| 3   | 4   | 5            | 6   | 7   | 8   | 9             | 7   | 8   | 9   | 10  | 11  | 12  | 13  |
| 10  | 11  | 12           | 13  | 14  | 15  | 16            | 14  | 15  | 16  | 17  | 18  | 19  | 20  |
| 17  | 18  | 19           | 20  | 21  | 22  | 23            | 21  | 22  | 23  | 24  | 25  | 26  | 27  |
| 24  | 25  | 26           | 27  | 28  | 29  | 30            | 28  | 29  | 30  |     |     |     |     |
| 31  |     |              |     |     |     |               |     |     |     |     |     |     |     |