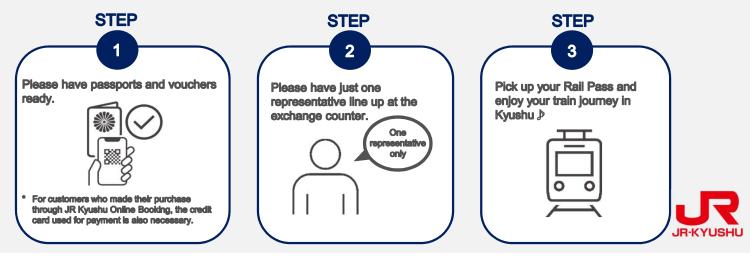

24 9:00 to 17:00 (Japan time) \*Open all year round

# Fukuoka Airport International Access Hall

\*It is the counter on the left after entering the access hall from the arrival lobby.

- JR Kyushu Rail Passes (Northern Kyushu version, All Kyushu version) purchased through a travel agency or JR KYUSHU RAIL PASS Online Booking
- Reserved seat tickets reserved in advance accompanying the passes indicated above
- New purchases, changes or refunds for JR Kyushu Rail Passes are not available at the exchange counter.
- When exchanging eligible items, you will need to show your passport and/or voucher to exchange them.
- Customers who made their purchase through JR Kyushu Online Booking must also present the credit card used for payment.

## ▼ How to use the JR Kyushu Rail Pass Exchange Counter