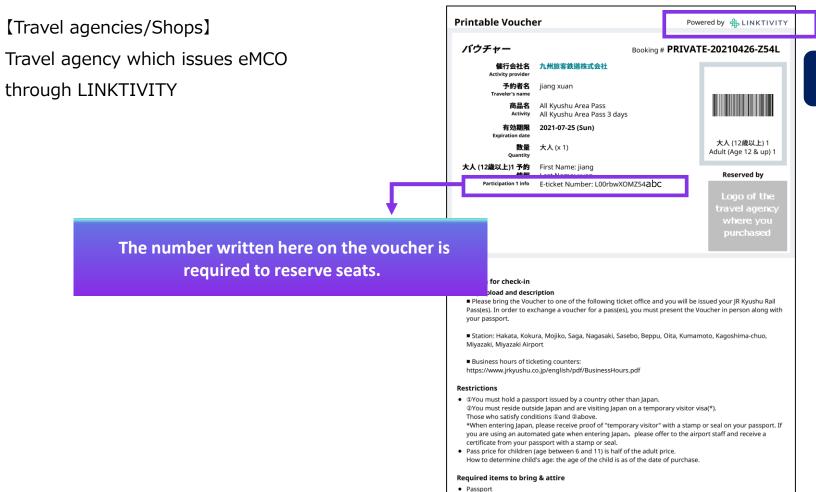

## **4eMCO** (E-Ticket) issued by LINKTIVITY

Voucher

\* This mark is a sign for eMCO issued by LINKTIVITY.