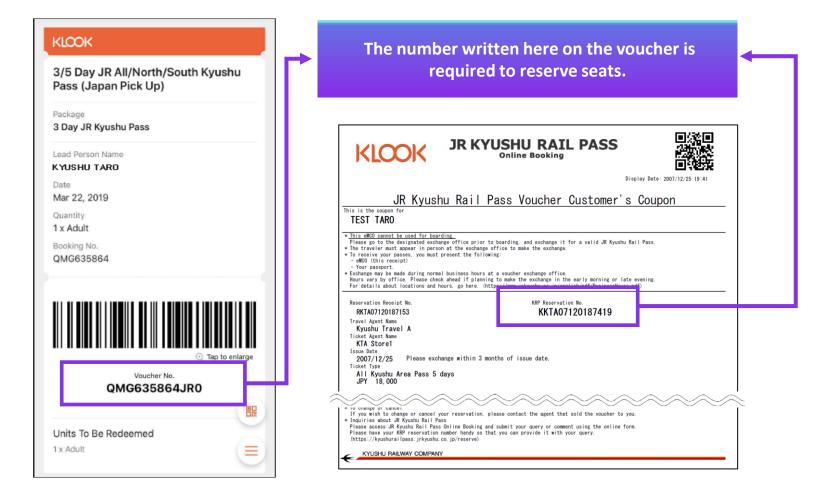

#### **3KLOOK** Voucher (E-Ticket issued by KLOOK) / eMCO

[Travel agencies/Shops] KLOOK

\*Some parts of operations will be different according to eMCO you purchased. Please notice your eMCO again.