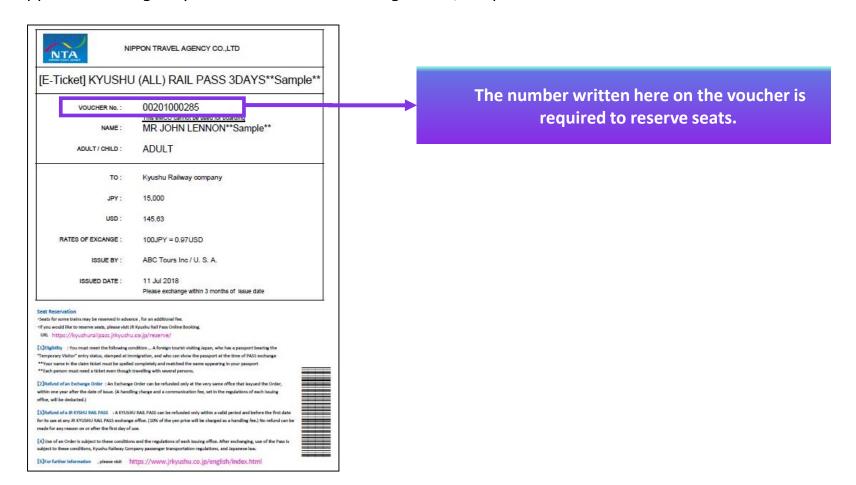

### **2eMCO** (E-Ticket ) issued by Nippon Travel Agency

(Travel agencies/Shops) Nippon Travel Agency and its affiliate travel agencies/shops

\*Some parts of operations will be different according to eMCO you purchased. Please notice your eMCO again.