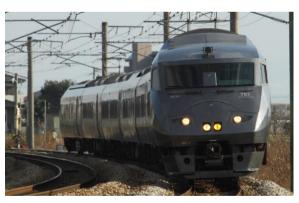

•On days that the 885 Series (white colored Kamome) does not operate, the 787 Series will operate on the same timetable. There are cases that car types will be changed depending on operating situation on that day, please notice.

•Green car seat and Green box seat are also out of target for JR KYUSHU RAIL PASS Online Booking service.

787Series