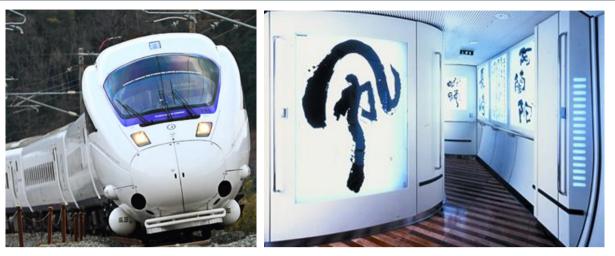

## Ltd Exp Kamome (After July 1, 2021)

885 Series (white colored Kamome)

Operation section : Hakata ⇔ Nagasaki Seats : Reserved / Non-reserved seat Operation date : Daily On-board souvenirs : Out of service

•On days that the 885 Series (white colored Kamome) does not operate, the 787 Series will operate on the same timetable. There are cases that car types will be changed depending on operating situation on that day, please notice.