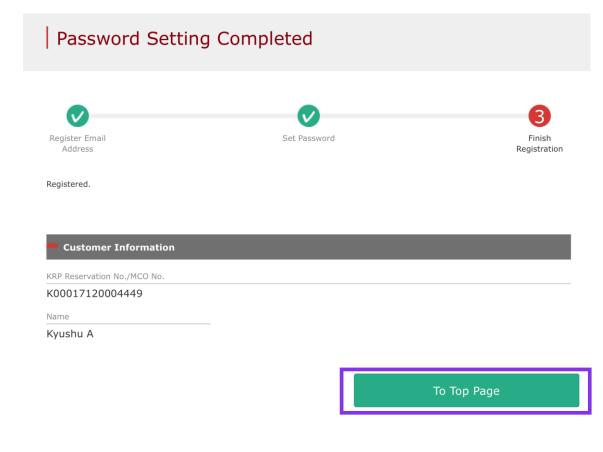

# (7) Password setting completed.

### Confirm the KRP Reservation No. and name. Then click "To Top Page".