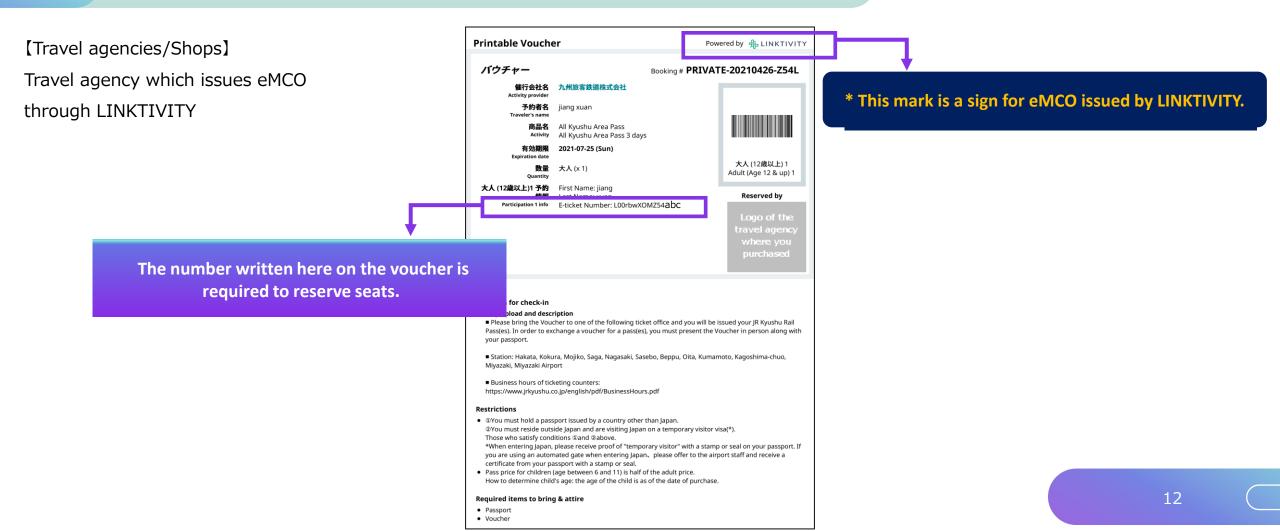

|  |  |
| C Tap to enlarge<br>Voucher No.<br>QMG635864JR0                           | Hours vary by office. Please check ahead if planning to make the exchange in the early morning or late evening.<br>For details about locations and hours, go here. (https://www.escificelide/diverse diverse di diverse diverse diverse |  |  |



Booking service for reserved seats in advance through JR KYUSHU RAIL PASS Online Booking is available (additional fee will be charged) for those who purchase the following eMCO (voucher) below.

\*Some parts of operations will be different according to eMCO you purchased. Please notice your eMCO again.

# **(4) eMCO** (E-Ticket) issued by LINKTIVITY



# (6) Set your own password.

| Set Password                                                                                                                                                                                                                                                                                                   |                                                         |                             |
|----------------------------------------------------------------------------------------------------------------------------------------------------------------------------------------------------------------------------------------------------------------------------------------------------------------|---------------------------------------------------------|---------