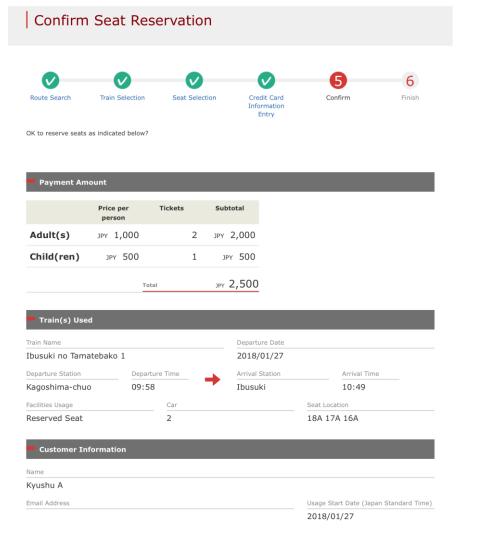

## (9) Confirm the contents of changed reservation.

| ****_****-1002      | UC,Master,VISA      | 09/2022                    |
|---------------------|---------------------|----------------------------|
| Card No.            | Credit Card Company | Term of Validity (MM/YYYY) |
| Credit Card Details |                     |                            |

Confirm the contents of reservation. If it is correct, click "Reserve (Pay)".

There are cases that you need a little time to complete the payment. Please do not any operation on your own (e.g. to click "Back" button on web browser) until proceeding "confirmation step of payment"