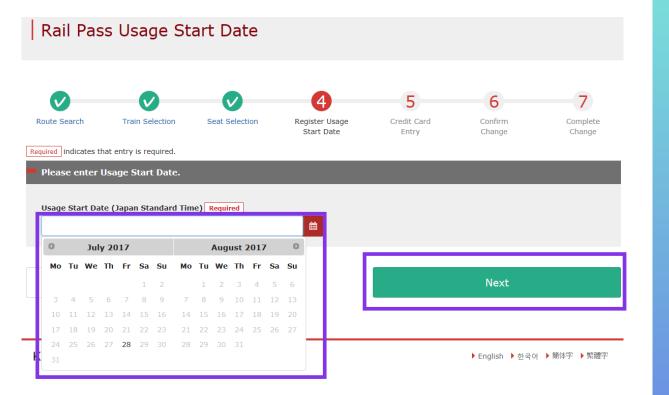

## (6) Select the rail pass usage date to change

Register the usage start date of your rail pass and click "Next". The candidate dates are displayed according to the boarding date you wish board the train and the type of your rail pass.

\*A pass is valid for 3 or 5 consecutive days including the usage start date. If the usage start date of a 3-day pass is October 5, it is valid on October 5, 6, and 7.