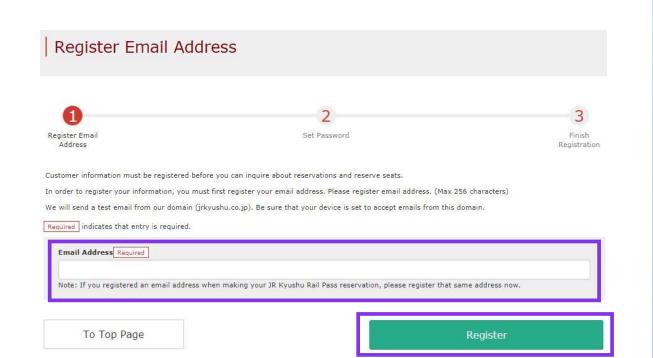

## (3) Enter your e-mail address to receive a temporary password.

Enter the e-mail address registered at the time of reserving your voucher and click "Register".