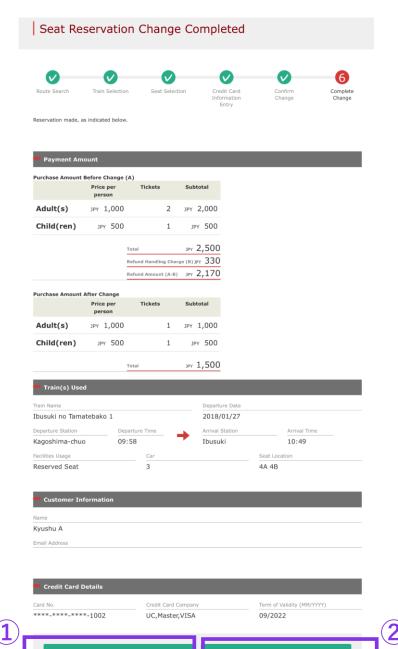

## (10) Change completed.

## **①To print a "Reserved Seating Coupon", click "Print Seat Reservations".**

## **②To print a receipt, click "To Receipt Print".**