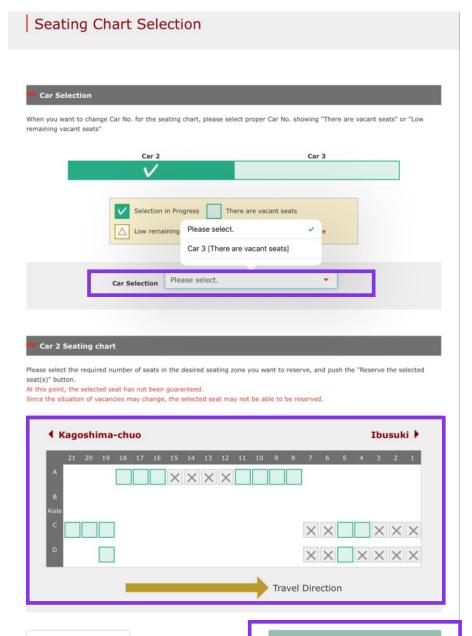

## <Details on how to select a seat(s) using a seating chart>

Back

### Select a car you wish to reserve.

\* At this point, the selected seat has not been guaranteed. Since the situation of vacancies may change, the selected seat may not be able to be reserved.

\* The running direction of Limited Express Sonic (between Hakata - Oita) will be changed to opposite at Kokura station (First car will be changed as last train). There are some cases that direction is difference from seat map, please notice.

## Select (check) a seat(s) you wish to reserve and click "Next".

On busy season (Weekend, Japanese national holiday...), there are possibilities that network connection for reservation request will be concentrated. If you cannot proceed to next step, please try again after short interval.