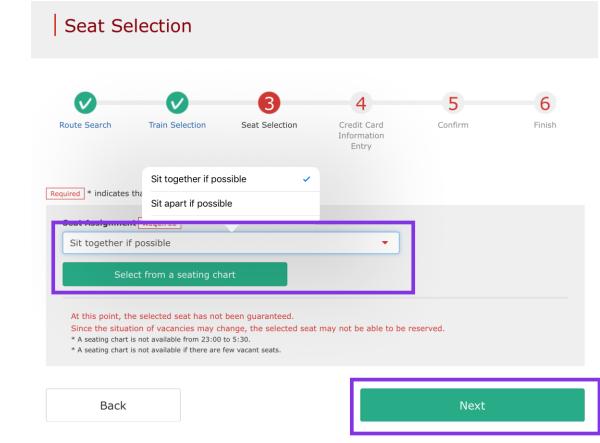

# (5) Select a seat assignment method.

Select a seat assignment method you wish to use and click "Next". Or click "Select from seating chart" to display a seating chart.

\*A seating chart is not available from 23:00 to 5:30. \*A seating chart is not available if there are few vacant seats.

At this point, the selected seat has not been guaranteed. Since the situation of vacancies may change, the selected seat may not be able to be reserved.

### **★**For customers who make a seat reservation of Kyushu Shinkansen

For customers who boarding onto Shinkansen between Hakata~Kagoshima-chuo with bringing large baggage which the total dimensions are greater than 160cm after May 20th, 2020, we ask them to use a "seat with oversized baggage area". However, <u>it</u> cannot be made a reservation of seat with oversized baggage area at JR KYUSHU RAIL PASS Online Booking service. We are very sorry for your inconvenience, if you request this seat, please reserve at the ticket counter after arriving Japan.