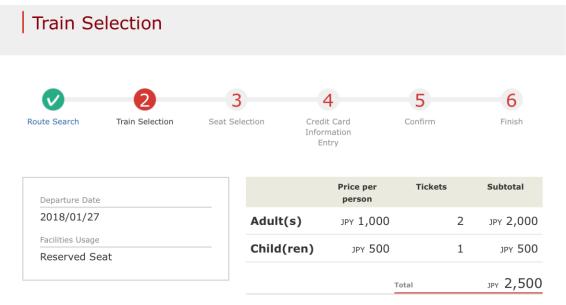

# 4. Changing seat reservation(1) Select "Seat Reservation Query" tab and display reservation details.

| Rail Pas          | s Resei  | vation Que    | ery  | Seat R          | eservation Query |
|-------------------|----------|---------------|------|-----------------|------------------|
| Application       | Details  |               |      |                 |                  |
| Reservation Date  | 2017/12/ | /27 17:11:06  |      |                 |                  |
| Frain Name        |          |               |      | Departure Date  |                  |
| busuki no Ta      | matebak  | io 1          |      | 2018/01/27      |                  |
| Departure Station | n        | Departure Tin | ie 📘 | Arrival Station | Arrival Time     |
| Kagoshima-cl      | huo      | 09:58         | -    | Ibusuki         | 10:49            |
| Adult(s)          | Child(re | en) Sta       | tus  |                 |                  |
| 2                 | 1        | Iss           | ued  |                 |                  |
|                   |          |               |      |                 |                  |
|                   |          |               |      |                 |                  |

## Click "Seat Reservation Query" tab.

# Click "Detailed View" to display details of seat reservation.

### **Payment Amount**

|            | Price per<br>person | Tickets | Subtotal    |
|------------|---------------------|---------|-------------|
| Adult(s)   | JPY 1,000           | 2       | 2 JPY 2,000 |
| Child(ren) | JPY 500             | 1       | . JPY 500   |
|            | То                  | tal     | JPY 2,500   |

### Train(s) Used

| Train Name           |                | Departure Date  |               |
|----------------------|----------------|-----------------|---------------|
| Ibusuki no Tamatebal | ko 1           | 2018/01/27      |               |
| Departure Station    | Departure Time | Arrival Station | Arrival Time  |
| Kagoshima-chuo       | 09:58          | Ibusuki         | 10:49         |
| Facilities Usage     | Car            |                 | Seat Location |
| Reserved Seat        | 2              |                 | 16A 17A 18A   |