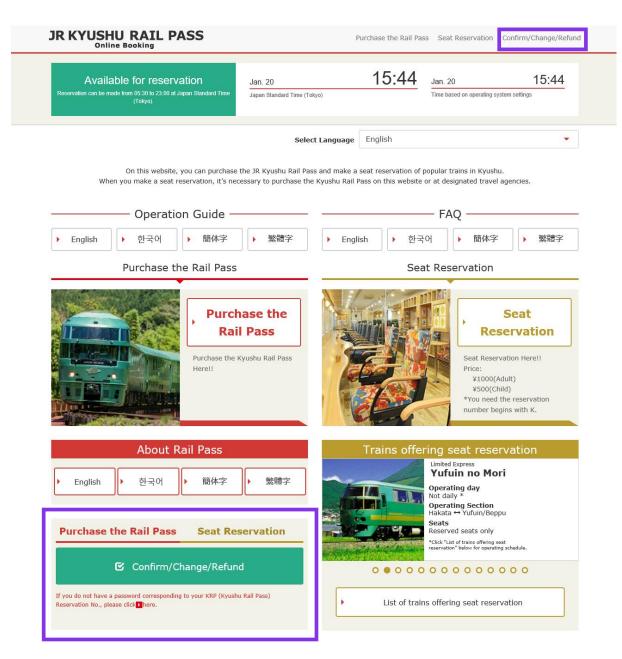

## Confirm your reservation information.

### Click "Confirm/Change/Refund" to confirm/change your reservation.