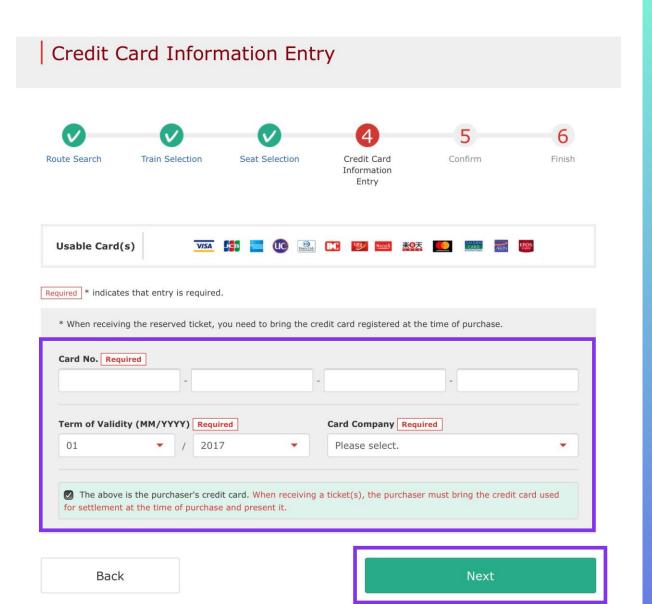

## (8) Enter credit card information used for settlement.

### Enter your credit card's "Card No.", "Term of Validity and "Card Company". Read the caution notes and check the check box.

### Then click "Next".

\*The credit card must be the purchaser's own. \*You need to present the credit card used for settlement when you receive the reserved seat ticket.

If you make a change, we charge the full amount of the changed reservation to your credit card and refund your original reservation in full. Although we process settlement right after you click, your credit card company might process it at a later date.