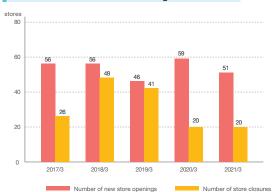

# Number of Store Openings and Closures in the Retail and Restaurant Segment

The number of new store openings in FY2020/3 includes an increase (8 stores) due to Manbou Corp.

### becoming a consolidated subsidiary. \*Figure for 2021/3 excludes Drug Eleven Co.,Ltd.