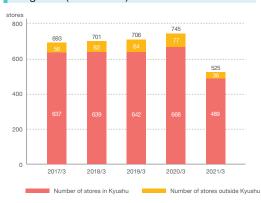

## Number of Stores in the Retail and Restaurant Segment (Cumulative)

# Number of Store Openings and Closures in the Retail and Restaurant Segment

The number of new store openings in FY2020/3 includes an increase (8 stores) due to Manbou Corp.

### becoming a consolidated subsidiary. \*Figure for 2021/3 excludes Drug Eleven Co.,Ltd.