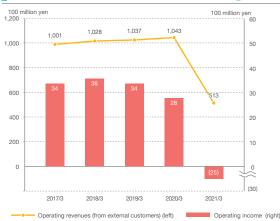

## Other Segment

--- Operating revenues(from external customers) (left) Operating income (right)

- $^{\star}$  Figures from FY2017/3 to FY2019/3 show results under the former segment classification. (See page 14.)
- \* Caterpillar Kyushu Ltd. became a consolidated subsidiary in October 2017
- \* From April 1, 2019, the hotel business and the seniors business were consolidated into the Real Estate and Hotels Segment.

### **Retail and Restaurant Segment**

\* Results of Drug Eleven Co.,Ltd. included in figure for FY2021/3 are only for its first quarter due to its transfer of a portion of holdings of the shares to TSURUHA Holdings in May 2020