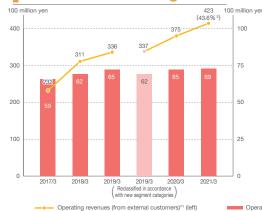

## Construction Segment

\*1 Figures from FY2017/3 to FY2019/3 show results under the former segment classification(See page14)

\*2 Revenues from external customers as a percentage of operating revenues