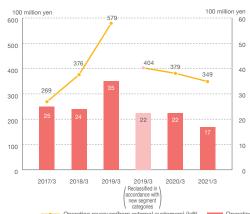

## Other Segment

--- Operating revenues(from external customers) (left) Operating income (right)

- $^{\star}$  Figures from FY2017/3 to FY2019/3 show results under the former segment classification. (See page 14.)
- \* Caterpillar Kyushu Ltd. became a consolidated subsidiary in October 2017
- \* From April 1, 2019, the hotel business and the seniors business were consolidated into the Real Estate and Hotels Segment.