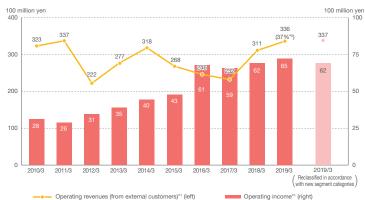

## **Construction Segment**

- \*1 Figures from FY2010/3 to FY2019/3 show results under the former segment classification. (See page 15.)
- \*2 Revenues from external customers as a percentage of operating revenues