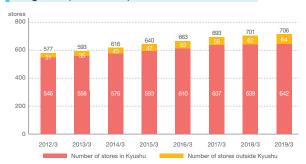

gment**



### Major Stores(as of April 1, 2019)

| Retail                  | FamilyMart (198 stores)<br>Drug Eleven (198 stores, of which 4 stores outside<br>Kyushu)                                                                              |
|-------------------------|-----------------------------------------------------------------------------------------------------------------------------------------------------------------------|
| Food<br>and<br>beverage | Umaya (24 stores, of which 11 stores outside Kyushu)<br>Kentucky Fried Chicken (39 stores)<br>Seattle's Best Coffee (46 stores, of which 10<br>stores outside Kyushu) |





Drug Eleven and Family Mart shared store Akasaka-Umaya Shanghai Middle Huaihai Road

### Number of Stores in the Retail and Restaurant Segment (Cumulative)



### Number of Store Openings and Closures in the Retail and Restaurant Segment



## **Construction Segment**



- \*1 Figures from FY2010/3 to FY2019/3 show results under the former segment classification. (See page 15.)
- \*2 Revenues from external customers as a percentage of operating revenues

### Major Project Orders Received Recently

- Hokuriku Shinkansen related work (design, track work)
- Kyushu Shinkansen (Nagasaki route) related work (design, track work, civil engineering work)

# **Other Segment**



- Caterpillar Kyushu Ltd. became a consolidated subsidiary in October 2017
- From April 1, 2019, the hotel business and the seniors business were consolidated into the Real Estate and Hotels Segment.