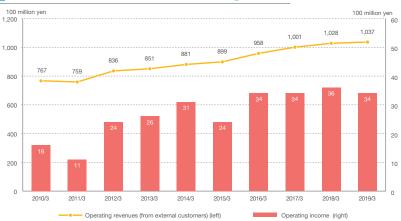

## **Construction Segment**

- \*1 Figures from FY2010/3 to FY2019/3 show results under the former segment classification. (See page 15.)
- \*2 Revenues from external customers as a percentage of operating revenues