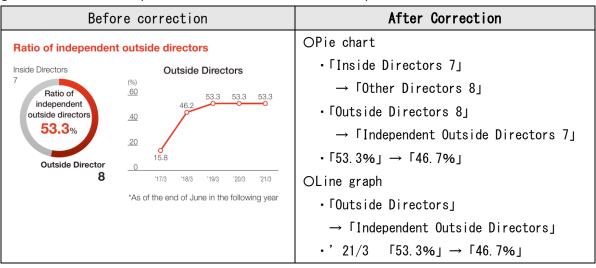

- 1. "Toward the realization of "What we aim to be"
  - > Page 6 Governance Transition \*Table

| Before correction             | After Correction              |
|-------------------------------|-------------------------------|
| Outside Directors             | Independent Outside Directors |
| (# of Directors/%)            | (# of Directors/%)            |
| FY2021                        | FY2021                        |
| $ $ $\underline{\rightarrow}$ | 7/ 46.7%                      |

➤ Page 6 Ratio of independent outside directors \*Graph

- 2. "Toward the realization of "What we aim to be" (with commentary)"
  - ➤ Page 6 \*Comment

| Before correction                         | After Correction                                |
|-------------------------------------------|-------------------------------------------------|
| Currently, independent outside directors  | Currently, independent outside directors        |
| make up <u>a majority</u> of the Board of | make up <u>46.7%</u> of the Board of Directors, |