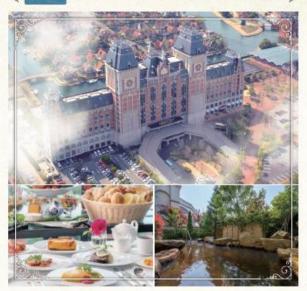

#### QUEEN BEETLE (クイーンピートル)

#### 施設紹介

高速船から客船に!客船「QUEEN BEETLE」が誕生しました。福岡~釜山を3時間40分で結ぶ、世界初の80m級のトリマラン。夢・ロマン・情熱を表現した赤く美しい船体に、古今東西の様式を組み合わせたオンリーワンの客船。豊かな空間の中で、豊かな時間をお過ごしください。