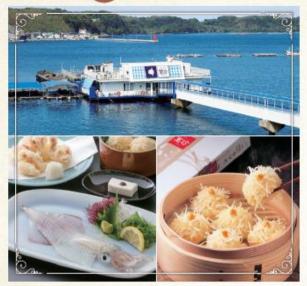

#### 萬坊

#### 施設紹介

萬坊は1983年に日本初の海中レストランを開店し、「いかしゅうまい」はその看板メニューとして誕生しました。ふんわりとした食感の中にプリっと弾む、いかの上品な甘みが、幅広い世代のお客さまに喜ばれ、見た目も愛らしい一品です。