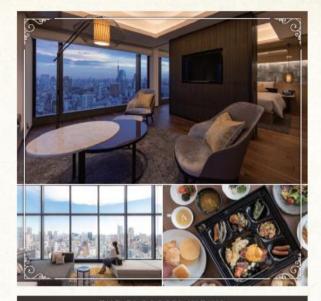

#### THE BLOSSOM HIBIYA

#### 施設紹介

2019年、東京・日比谷。この街に、新しいランドマークが誕生しました。 扉の向こうに広がるパノラマが、お客さまをお迎えいたします。客室 は、19階から27階と高層階に位置し、都心の眺望が堪能できます。 国際的なラグジュアリーホテル並みの50㎡以上を有するプレミアム ルームを12室完備。華やかなひとときをお過ごしいただけます。

#### ご利用上の注意

- 利用対象施設は21~22ページをご参照ください。
- フロント精算時のみご利用いただけます。
- ※インターネット等の旅行サイトを通じてご宿泊をお申し込みいただいた場合にもご利用いただけますが、クレジットカード等での事前決済時にはご利用いただけません。

https://www.jrk-hotels.co.jp/

clo,