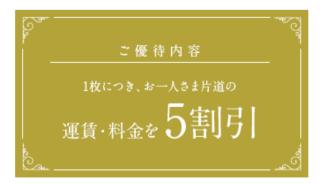

# 鉄道株主優待券

# ご利用方法

- ●券面に乗車日及び乗車区間をご記入の上、ご乗車前にJR九 州の駅係員にご提示し、きっぷをお買い求めください。
  - ※列車内、精算窓口、係員のいない駅及びJR九州以外の駅での取扱いはいたしません。

- 鉄道株主優待券1枚で、片道行程の運賃または料金のいずれか、もしくは運賃及び料金双方の割引に利用できます。
- ●定期券、回数券、SUGOCA (SUGOCA 定期券を含む)、割引 きっぷ (九州ネットきっぷ、2枚きっぷ等)、指定料金券、グリー ン料金券等の購入に利用することはできません。
- 片道行程の範囲であれば、鉄道株主優待券1枚で複数列車の料金を割引します。
- 例)「博多〜指宿」をご乗車になる場合、博多〜鹿児島中央を九州新幹線、鹿児島中央〜指宿を在来線と、2つの列車を乗り継ぎますが、片道行程のため、必要な鉄道株主優待券は1枚です。
- 他の割引(学生割引、団体割引、身体障害者割引等)との重複適用はできません。