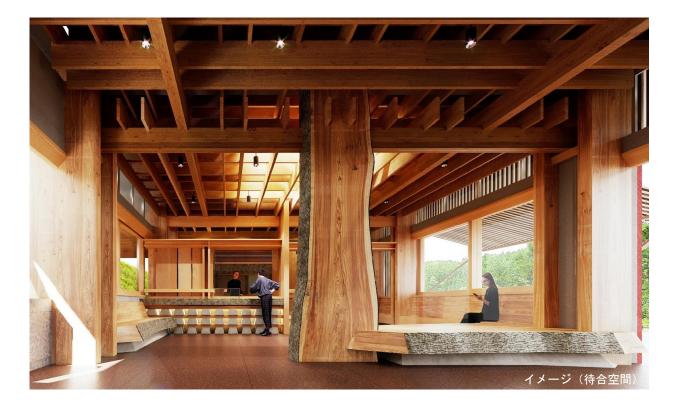

### 2 鹿児島県産材をふんだんに使った設計で改修

今回のリニューアルでは、鹿児島県産の杉材をほぼ 100%使用。鹿児島大学農学部付属演習林から 切り出された高さ 4m の"御神木"をシンボルとして据え、国の重要文化財に指定された霧島神宮の 最寄り駅にふさわしい内装に生まれ変わります(パース参照)。

リニューアル前:窓口周辺

リニューアル後:イメージ(地域交流空間)