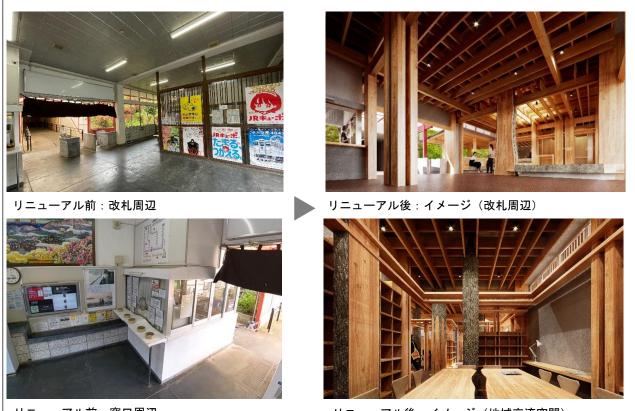

### 2 鹿児島県産材をふんだんに使った設計で改修

今回のリニューアルでは、鹿児島県産の杉材をほぼ 100%使用。鹿児島大学農学部付属演習林から 切り出された高さ 4m の"御神木"をシンボルとして据え、国の重要文化財に指定された霧島神宮の 最寄り駅にふさわしい内装に生まれ変わります(パース参照)。

リニューアル前:窓口周辺

リニューアル後:イメージ(地域交流空間)