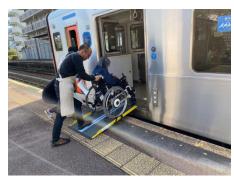

#### ≪2023年9月≫

JR長与駅構内にカフェやショップスペース機能・待合空間を備えた「GOOOOOOD STATION」がオープン

「G0000000D STAITION」オープンにあわせ 12:00~19:00 の時間帯において、お身体が不自由なお客さまの介助を含む駅業務の一部を委託開始

#### ≪2024年1月~≫

JR長与駅を舞台とした身の回りの小さなバリアに気づく力を育む研修「ユニバーサルアクションプログラム」を実施