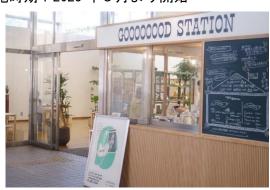

#### ≪2023年9月≫

JR長与駅構内にカフェやショップスペース機能・待合空間を備えた「GOOOOOOD STATION」がオープン

「G0000000D STAITION」オープンにあわせ 12:00~19:00 の時間帯において、お身体が不自由なお客さまの介助を含む駅業務の一部を委託開始