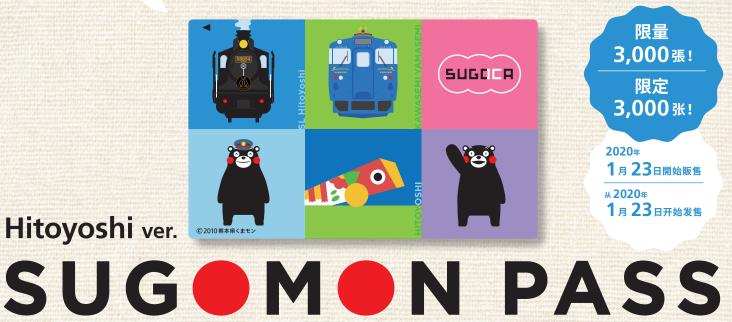

## 只要出示票卡、即可獲得優惠! / 只要出示票卡、即可获得优惠!

【SUGOMONPASS銷售價格】 2,000日圓(當中的1,500日圓為儲值金、交付 IC 票卡時將一併儲於其中。)

【辦卡注意事項】

・此IC 票卡為外國旅客專用。

・限持有日本以外的政府發行的護照、並持有「短期簽證」之旅客購買、使用。

・購買此票卡時、請出示護照。

【銷售據點】

JR九州博多站綠色窗口售票處/JR九州熊本站綠色窗口售票處/JTB福岡機場國際櫃檯(國際線航廈1F)

【SUGOMONPASS 销售价格】 2,000日元(当中的 1,500日元为储值金、交付 IC 票卡时将一并储于其中。)

【购卡注意事项】

・此 IC 票卡为外国旅客专用。

•限持有日本以外的政府发行的护照、并持有'短期滞在'签证之旅客购买、使用。

・购买此票卡时、请出示护照。

【购买地点】

JR九州博多站绿色窗口 / JR九州熊本站绿色窗口 / JTB 福冈机场国际柜台 (国际线候机楼 1F)